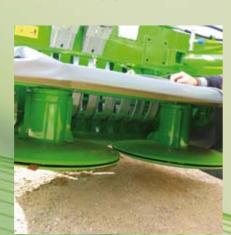

REINFORCED FRAME

DOUBLE DRAWBAR REINFORCED FRAME

SAFETY GUARD

2,15 DRUM MOWER

FIBREGLASS BODY WITH WINDOWS TO ACCESS THE GRASS ELEVATOR

SELF LOADING ELEVATOR WIDTH: 1400 – 8/9/10 WITH EASED DISCHARGING BLADE SYSTEM