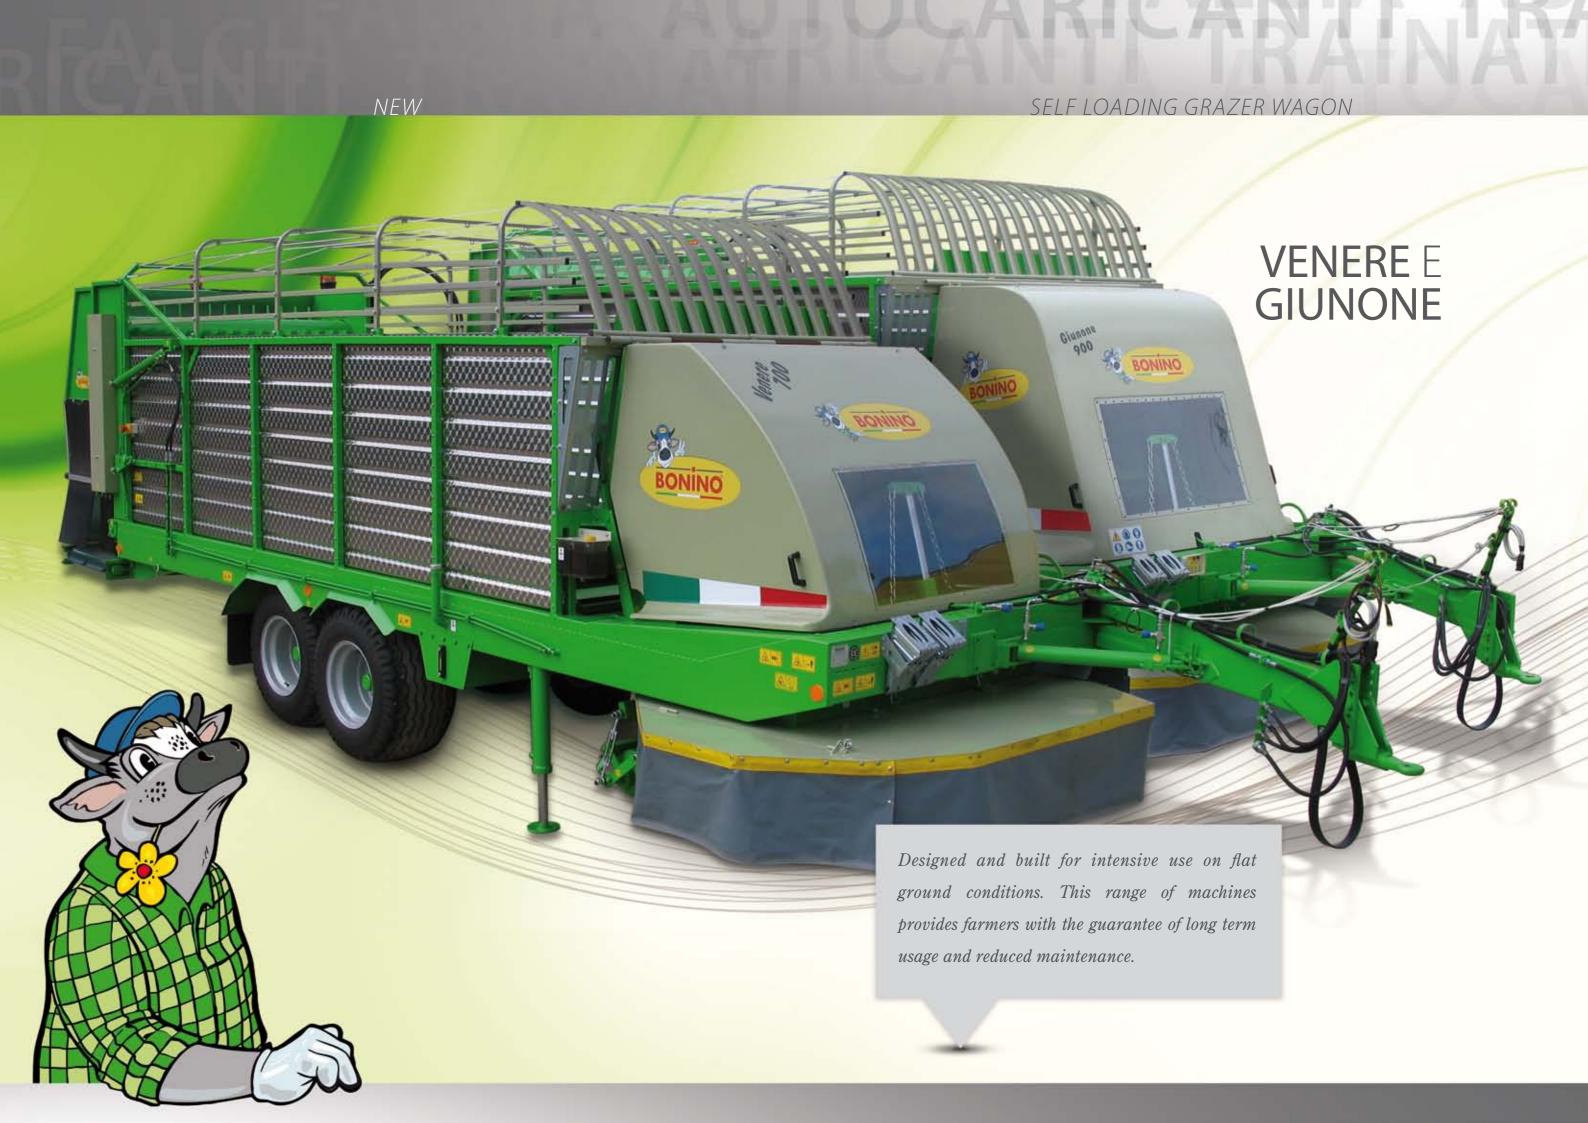

REINFORCED FRAME



DOUBLE DRAWBAR REINFORCED FRAME



SAFETY GUARD



2,15 DRUM MOWER



FIBREGLASS BODY WITH WINDOWS TO ACCESS THE GRASS ELEVATOR





SELF LOADING ELEVATOR WIDTH: 1400 – 8/9/10 WITH EASED DISCHARGING BLADE SYSTEM



AUTOMATIC LUBRICATION



REINFORCED FRAME



HYDRAULIC FEET BRACKET AND REAR LADDER ROLLER









STAINLESS STEEL SIDERAILS
STAINLESS STEEL OIL TANK, BED FLOOR AND
SUMP ON



FULL LOAD DETACTION SYSTEM



SHAPED SQUARE ROLLS



CONVEYOR BELT WIDTH: 750 mm



HYDRAULIC GEAR BOXEX
AND MOTORS



AUTOMATIC RELEASE EMERGENCY BUTTON



BACK HYDRAULIC UNLOADING DOOR AND UNLOADING RETRACTABLE BELT



RETRACTABLE SIDE CONVEYOR BELT



CONVEYOR BELT WITH CONTROL
TENSION DEVICE

|                       | VENERE<br>500                | VENERE<br>600