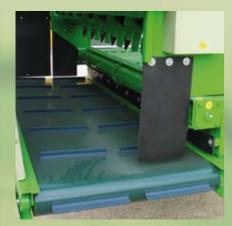

CONVEYOR BELT WIDTH: 750 mm

HYDRAULIC GEAR BOXEX
AND MOTORS

AUTOMATIC RELEASE EMERGENCY BUTTON

BACK HYDRAULIC UNLOADING DOOR AND UNLOADING RETRACTABLE BELT

RETRACTABLE SIDE CONVEYOR BELT

CONVEYOR BELT WITH CONTROL
TENSION DEVICE