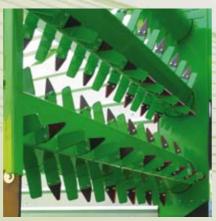

REINFORCED FRAME

DOUBLE DRAWBAR REINFORCED FRAME

SAFETY GUARD

2,15 DRUM MOWER

FIBREGLASS BODY WITH WINDOWS TO ACCESS THE GRASS ELEVATOR

SELF LOADING ELEVATOR WIDTH: 1400 – 8/9/10 WITH EASED DISCHARGING BLADE SYSTEM