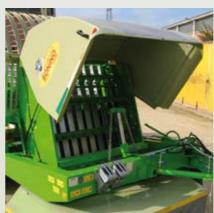

AUTOMATIC LUBRICATION

REINFORCED FRAME

HYDRAULIC FEET BRACKET AND REAR LADDER ROLLER

STAINLESS STEEL SIDERAILS
STAINLESS STEEL OIL TANK, BED FLOOR AND
SUMP ON

FULL LOAD DETACTION SYSTEM

SHAPED SQUARE ROLLS