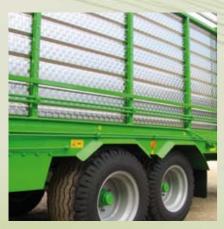

AUTOMATIC LUBRICATION

REINFORCED FRAME

HYDRAULIC FEET BRACKET AND REAR LADDER ROLLER

STAINLESS STEEL SIDERAILS
STAINLESS STEEL OIL TANK, BED FLOOR AND
SUMP ON

FULL LOAD DETACTION SYSTEM

SHAPED SQUARE ROLLS