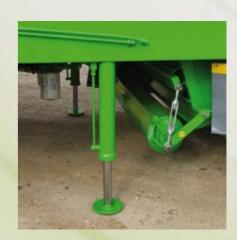

AUTOMATIC LUBRICATION

REINFORCED FRAME

HYDRAULIC FEET BRACKET AND REAR LADDER ROLLER

STAINLESS STEEL SIDERAILS
STAINLESS STEEL OIL TANK, BED FLOOR AND
SUMP ON

FULL LOAD DETACTION SYSTEM

SHAPED SQUARE ROLLS