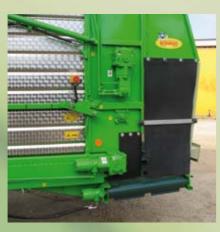

CONVEYOR BELT WIDTH: 750 mm

HYDRAULIC GEAR BOXEX
AND MOTORS

AUTOMATIC RELEASE EMERGENCY BUTTON

BACK HYDRAULIC UNLOADING DOOR AND UNLOADING RETRACTABLE BELT

RETRACTABLE SIDE CONVEYOR BELT

CONVEYOR BELT WITH CONTROL
TENSION DEVICE