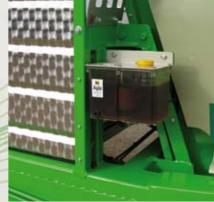

AUTOMATIC LUBRICATION

REINFORCED FRAME

HYDRAULIC FEET BRACKET AND REAR LADDER ROLLER

STAINLESS STEEL SIDERAILS
STAINLESS STEEL OIL TANK, BED FLOOR AND
SUMP ON

FULL LOAD DETACTION SYSTEM

SHAPED SQUARE ROLLS