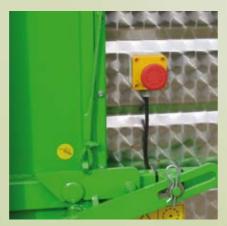

CONVEYOR BELT WIDTH: 750 mm

HYDRAULIC GEAR BOXEX
AND MOTORS

AUTOMATIC RELEASE EMERGENCY BUTTON

BACK HYDRAULIC UNLOADING DOOR AND UNLOADING RETRACTABLE BELT

RETRACTABLE SIDE CONVEYOR BELT

CONVEYOR BELT WITH CONTROL
TENSION DEVICE