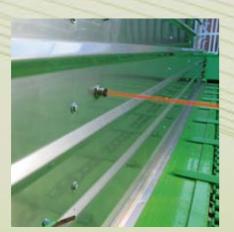

AUTOMATIC LUBRICATION

REINFORCED FRAME

HYDRAULIC FEET BRACKET AND REAR LADDER ROLLER

STAINLESS STEEL SIDERAILS
STAINLESS STEEL OIL TANK, BED FLOOR AND
SUMP ON

FULL LOAD DETACTION SYSTEM

SHAPED SQUARE ROLLS