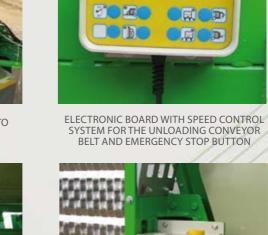

CONVEYOR BELT WIDTH: 750 mm

HYDRAULIC GEAR BOXEX
AND MOTORS

AUTOMATIC RELEASE EMERGENCY BUTTON

BACK HYDRAULIC UNLOADING DOOR AND UNLOADING RETRACTABLE BELT

RETRACTABLE SIDE CONVEYOR BELT

CONVEYOR BELT WITH CONTROL
TENSION DEVICE