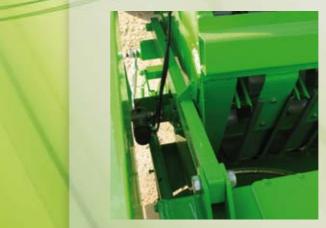

CONVEYOR BELT WIDTH: 750 mm

HYDRAULIC GEAR BOXEX
AND MOTORS

AUTOMATIC RELEASE EMERGENCY BUTTON

BACK HYDRAULIC UNLOADING DOOR AND UNLOADING RETRACTABLE BELT

RETRACTABLE SIDE CONVEYOR BELT

CONVEYOR BELT WITH CONTROL
TENSION DEVICE