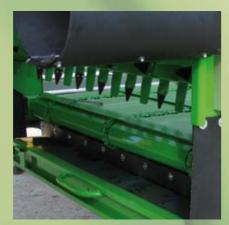

REINFORCED FRAME

DOUBLE DRAWBAR REINFORCED FRAME

SAFETY GUARD

2,15 DRUM MOWER

FIBREGLASS BODY WITH WINDOWS TO ACCESS THE GRASS ELEVATOR

SELF LOADING ELEVATOR WIDTH: 1400 – 8/9/10 WITH EASED DISCHARGING BLADE SYSTEM