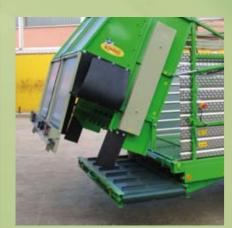

CONVEYOR BELT WIDTH: 750 mm

HYDRAULIC GEAR BOXEX
AND MOTORS

AUTOMATIC RELEASE EMERGENCY BUTTON

BACK HYDRAULIC UNLOADING DOOR AND UNLOADING RETRACTABLE BELT

RETRACTABLE SIDE CONVEYOR BELT

CONVEYOR BELT WITH CONTROL
TENSION DEVICE