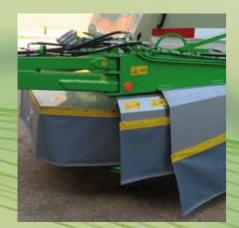

REINFORCED FRAME

DOUBLE DRAWBAR REINFORCED FRAME

SAFETY GUARD

2,15 DRUM MOWER

FIBREGLASS BODY WITH WINDOWS TO ACCESS THE GRASS ELEVATOR

SELF LOADING ELEVATOR WIDTH: 1400 – 8/9/10 WITH EASED DISCHARGING BLADE SYSTEM